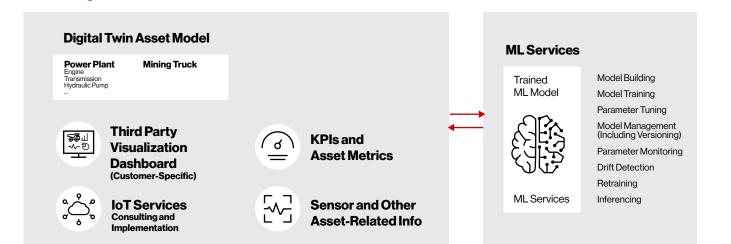

# **IIoT Analytics**

Simplify Industrial IoT Software Solutions Delivery

IIoT analytics are toolkits bundled with IoT Project Services that simplify industrial IoT software solutions delivery with packaged digital twin and machine learning (ML) services with deployable ML models. Use them with the Lumada Industrial DataOps portfolio to expedite the process of deploying operations monitoring and predictive analytics to better operate assets and optimize maintenance activities.

# Conquering the Industrial IoT Scalability Barrier

Machine learning is complex to deploy and maintain, resulting in long implementation times and the inability to scale from pilots to enterprise-wide digital solutions. Hitachi's llot analytics include digital twins and ML services, and when coupled with IoT Core and Data Integration software, help accelerate your time to value for analytic application delivery, breaking down data silos, and integrating operational technology (OT) and business data for greater insights.

# Extensive Industrial IoT Capabilities

Hitachi provides our IIoT Core, Data Integration, and Analytics software, built on Pentaho technology and working with IIoT analytics to lessen the burden of data integration, configuration, and management. This solution facilitates a quality data stream for use in analytics and enables other enterprise applications, data hubs and data lakes. It allows you to monitor and update the system software, add assets, remotely monitor IoT Gateways, configure, and manage data routes, and set up alerts. APIs also provide integration with external applications.