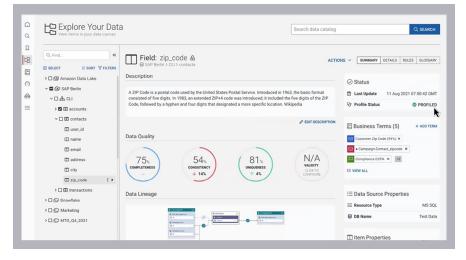

#### **Deliver Data Trust**

Deliver trusted data and knowledge that your organization's data is fit for purpose and ready to act on. (see Figure 2)

• Command of data fluency:

Gain common understanding though a rich, tangible business glossary. Collaborate cross-functionally through terms, properties and annotations.

- Improve data quality: Quickly assess your critical quality metrics. Define your data quality in the language of your business and automate with holistically applied quality policies.
- Add more insights withdata lineage: The Pentaho Data Catalog uniquely surfaces hidden lineage from your data, providing users with additional insights to select the best available data for their projects.

Figure 2: Accelerate insights with trusted data