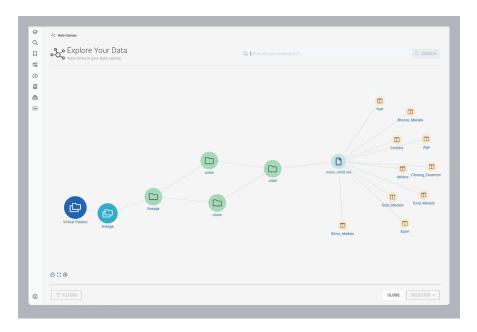

#### Data Discovery for Self-Service Analytics

Patented fingerprinting technology that leverages AI and machine learning (ML) automatically populates Data Catalog's metadata repository. This approach reduces the manual effort required to discover and tag all enterprise data, leading to faster insights (see Figure 1).

Figure 1: Use the dashboard to discover data assets, and understand their meaning, quality and lineage.

- Discover all of your data across the enterprise: Automatically discover data across the enterprise, including "dark" data missed by manual tagging.
- Ensure accurate data: ML-driven discovery and automated tagging, which can include user-created tag libraries, reducing risk of manual processing errors.
- Access enterprise big data to drive insights: Access data of all types from across the enterprise without writing a line of code, eliminating the guesswork in how data can be combined before data preparation.