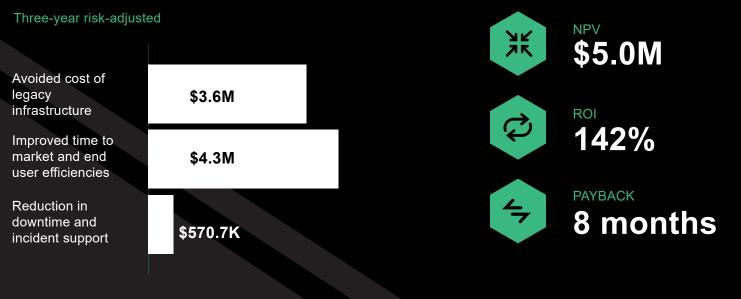

## The Total Economic Impact<sup>™</sup> Of Hitachi Vantara Hyperconverged Infrastructure Powered By VMware

Forrester interviewed the representative of an organization using Hitachi Vantara HCI with VMware and concluded that Hitachi Vantara has the following three-year financial impact.

## HITACHI VANTARA HCI WITH VMWARE BY THE NUMBERS

**30%** of legacy infrastructure decommissioned

**1%** improvement in annual revenue

**75%** reduction in downtime and incident support costs