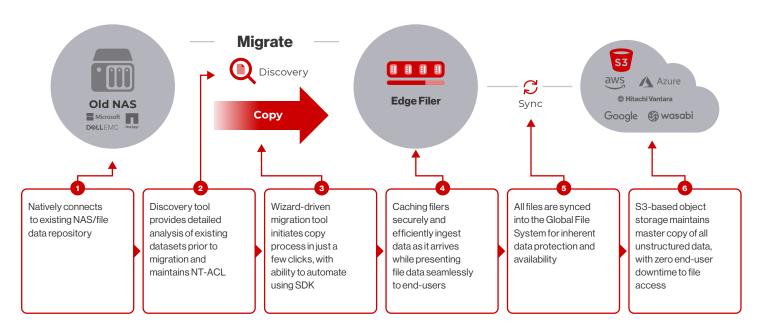

## **Automated Data Migration**

Seamless transfer of corporate file shares from legacy NAS systems such as NetApp, Dell EMC, and Windows Server with full preservation of existing file system structure and permissions.

#### **Data Visualization**

Use advanced data discovery to gain insight into your file assets so you can easily plan and scope your cloud migration project.

## Reduced Cost and Complexity

Built-in, easy-to-use migration tools accelerate deployment and eliminate the need for external servers, third-party software, or professional services teams.