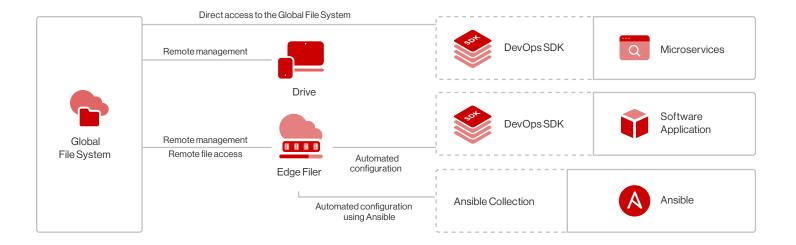

## **DevOps for Automation of Global File Services**

## SDK for Modern, Direct Access and File System Provisioning

Hitachi Content Platform Anywhere Enterprise backed by CTERA's global file system technology provides a robust SDK and APIs for building modern file system architectures, scaling file services to any size, and reducing multi-cloud gateway and storage provisioning down to minutes or even seconds.