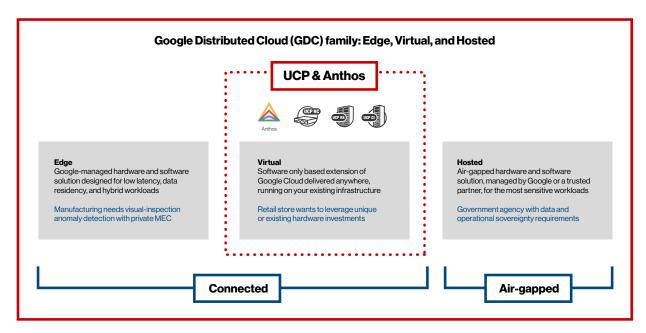

#### **Anthos**

Anthos on-premises is part of Google's Distributed Cloud (GDC) family as GDC Virtual, bringing Google Cloud services to the edge and into your data centers. With Anthos Ready status, customers can select Hitachi UCP to deploy and manage Anthos on VMware vSphere and bare metal services.