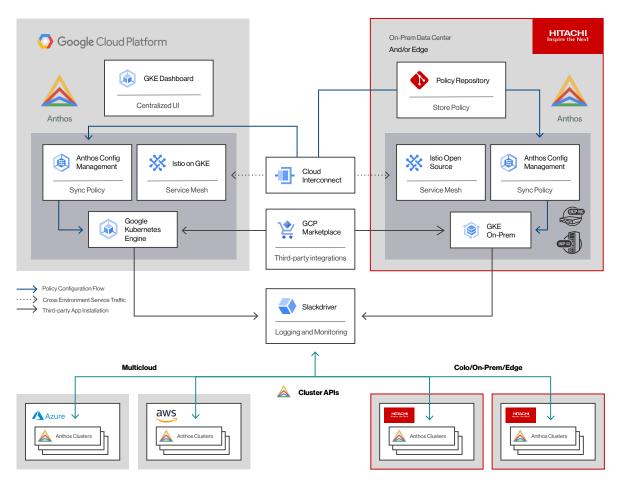

Google Cloud's Anthos simplifies this complexity by offering a unified platform for deploying and managing applications across on-premises and cloud environments. Anthos provides user-friendly interfaces, automated deployment and scaling, and centralized monitoring and security policies, enabling organizations to focus on app development and innovation while Google Cloud handles the underlying infrastructure and operations.

Google Cloud validated Hitachi Vantara's Unified Compute Platform (UCP) is an Anthos-ready platform for running Anthos on-premises, making it an excellent choice for organizations seeking a seamless, reliable, and robust infrastructure for their hybrid cloud environment. Businesses can confidently leverage Hitachi Vantara's UCP to deploy and manage modern applications seamlessly across on-premises and cloud-based environments.

UCP's hyperconverged and converged infrastructure portfolio provide the uncompromised performance, reliability, and flexibility for running Anthos on-premises. Google's validation of UCP highlights the strong collaboration between Hitachi Vantara and Google in delivering innovative hybrid cloud solutions for modernized IT challenges.

#### Key use cases:

Orchestration of modernized and legacy (VM-based) workloads through Anthos' GKE support for VM, containers, and serverless code, preserving legacy investments.

Simplified hybrid multicloud management with robust on-prem infrastructure on Hitachi Vantara's Unified Compute Platform (UCP) providing performant and reliable compute and storage, while Anthos Cluster API, simplifies deployment, expansion, and management of applications across hybrid multicloud environments.

#### **Anthos**

Anthos on-premises is part of Google's Distributed Cloud (GDC) family as GDC Virtual, bringing Google Cloud services to the edge and into your data centers. With Anthos Ready status, customers can select Hitachi UCP to deploy and manage Anthos on VMware vSphere and bare metal services.