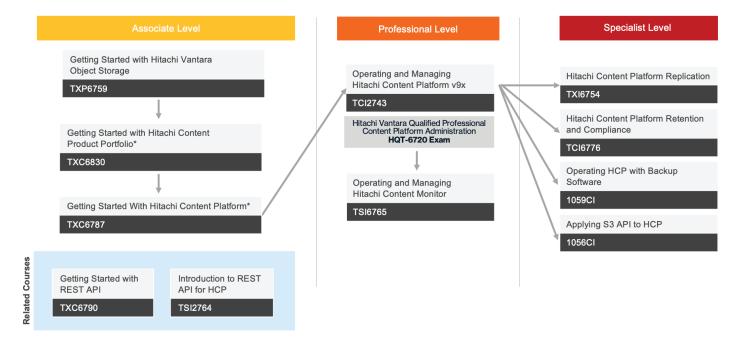

Learning Paths are suggested courses to reach a goal. Individual paths may vary according to experience and requirements.

#### Getting Started with Hitachi Vantara Object Storage

TXP6759 | 34 Minutes

This free online course provides an overview of Hitachi Vantara Digital Infrastructure Solutions enabled by the Hitachi Content Platform (HCP) and the supporting portfolio of solutions. After briefly reviewing HCP architecture and common use cases, the course provides step-by-step demonstrations on log-in and basic navigation of Hitachi Content Platform. Additional demonstrations guide learners through some of the most common activities performed by the HCP system and storage administrators.

### Getting Started with Hitachi Content Product Portfolio

TXP6830 | 40 Minutes

Get a high-level overview to Hitachi Content Product Portfolio. You will learn about Hitachi Content Platform (HCP), Hitachi Content Intelligence (HCI), HCP Anywhere, and HCP Gateway. This course is a first step to learn and master your skills with Hitachi Content Product Portfolio.

#### Getting Started with Hitachi Content Platform

TXC6787 | 2 Hours

Obtain an overview of Hitachi Vantara Digital Infrastructure Solutions enabled by the Hitachi Content Platform (HCP) and the supporting portfolio of solutions. After briefly reviewing HCP architecture and common use cases, the course provides step-by-step demonstrations on log-in and basic navigation of Hitachi Content Platform. Additional demonstrations guide you through some of the most common activities performed by the HCP system and storage administrators.

#### Operating and Managing Hitachi Content Platform

TCI2743 | 3 Days

Get an overview of the Hitachi Content Platform (HCP) functionality, concepts, architecture, and processes such as data ingestion, search, and replication. Students will complete numerous hands-on lab activities designed to build the skills necessary to deploy, administer, configure, and integrate the key software products for HCP solutions.

Completion of this course will earn you a <u>Hitachi Content Platform Administration</u> digital badge.

This course prepares you for the <u>Hitachi</u> <u>Vantara Qualified Professional - Content</u> <u>Platform Administration</u> (HQT-6420) exam.\*

If you complete the **Hitachi Content Platform Administration** course and pass the <u>HQT-6720</u> exam, you will earn the <u>Hitachi Object Storage Operations and</u> <u>Management</u> digital badge.

#### Operating and Managing Hitachi Content Monitor

TSI6765 | 1 Day

Receive an overview of the Hitachi Content Monitor (HCM) functionality, concepts, architecture and processes, such as Sources, Dashboards and Monitors. Students will complete numerous hands-on lab activities designed to build the skills necessary to integrate, administer and configure the key software products for HCM solutions.

#### Hitachi Content Platform Retention and Compliance TCI6776 | 2 Days

Learn advanced skills and knowledge on Hitachi Content Platform (HCP) Retention and Compliance. The course explains how to set up different retention settings and apply them to the objects during data ingestion. Hands-on lab activities are intended to build the skills necessary to reinforce the course material.

#### Hitachi Content Platform Replication

TXI6754 | 2 Days

Get insight on various link topologies and enables you to understand replication monitoring, failover management and Hitachi Content Platform (HCP) recovery with a replica. Additionally, hands-on lab activities will enable you to gain practical experience and knowledge on how to set up replication between HCP systems.

# Operating HCP with Backup Software

1059CI | 1 Day

This course provides advanced knowledge on how to use Hitachi Content Platform with backup software. You will learn about HDPS and HCP integration and how to use advanced options such as Performance, Threads, Dedup, Block sizes, Object Lock. Additionally, the hands-on lab activities enable you to gain practical experience and knowledge on operating HCP with backup software.

#### Applying S3 API to HCP

1056CI | 2 Days

This course is intended for cloud applications developers, architectsand system administrators who manage or support object storage systems. In this course, you will learn how to use the Hitachi API for Amazon S3 (S3 API) with Hitachi Content Platform (HCP).

#### **Related Courses**

#### Getting Started with REST API

TSI2764 | 1 Day

Get an overview of REST API for Hitachi Content Portfolio.

#### Introduction to REST API for Hitachi Content Platform

TXC6790 |45 Minutes

Application engineers get basic knowledge necessary to code applications that take advantage of the HCP solution. It familiarizes you with key principles required to program REST-ful programmatic APIs for HCP. Hands-on lab activities are designed to reinforce the principles presented during the course.