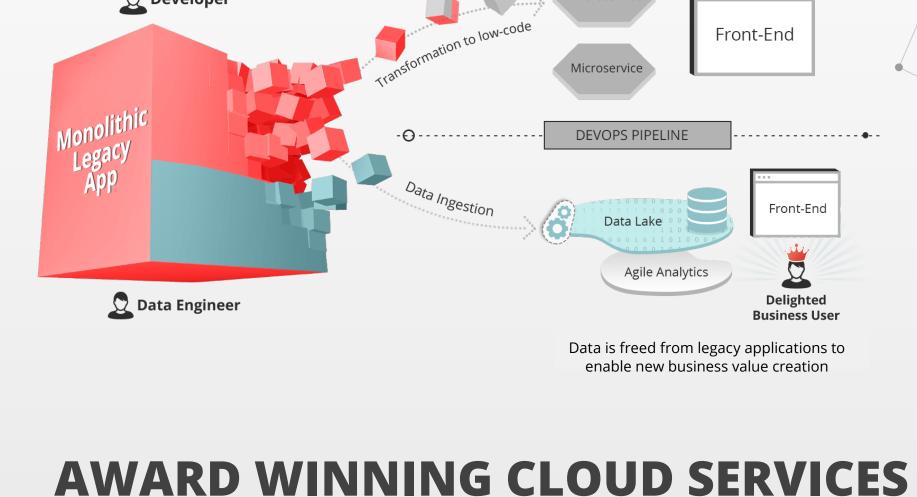

## assembly line via API bundled microservices

Microservice

Front-End

FROM HITACHI VANTARA

GARTNER • CRN 2018 • NVTC • CRN 2017 • BEST AWS PARTNER • 50 BEST STARTUPS • 20 MOST PROMISING

**Accelerate Transformation Through** 